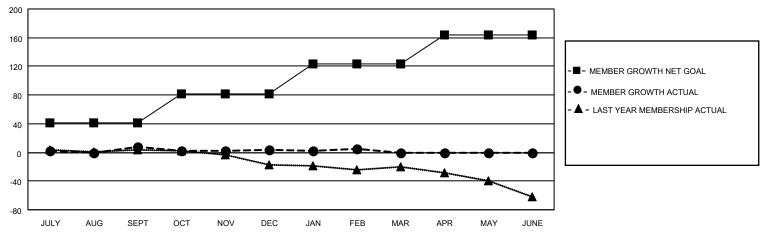

#### GOALS AND ACTUAL MEMBERS CUMULATIVE

| DROPPED CLUBS: 0 |    | 31 CLUBS OF 56 ADDED 1 OR<br>MORE NEW MEMBERS | GENDER DISTRIBUTION                |              |  |
|------------------|----|-----------------------------------------------|------------------------------------|--------------|--|
|                  |    | WORE NEW WEINBERS                             | MALE                               | 741 (66.82%) |  |
|                  |    |                                               | FEMALE 368 (33.18%)                |              |  |
| DROPPED MEMBERS  |    |                                               | NON BINARY                         | 0 (0.00%)    |  |
|                  |    |                                               | PREFER NOT TO ANSWER               | 0 (0.00%)    |  |
| DECEASED         | 10 |                                               |                                    | ,            |  |
| CLUB CANCELLED   | 0  | CLICK HERE FOR CUMULATIVE                     | TOTAL FAMILY UNIT MEMBERS          | 3 122        |  |
| OTHER            | 68 | MEMBERSHIP DATA                               |                                    |              |  |
| TOTAL            | 78 |                                               | FAMILY MEMBERS PAYING HALF DUES 61 |              |  |
|                  |    |                                               |                                    |              |  |